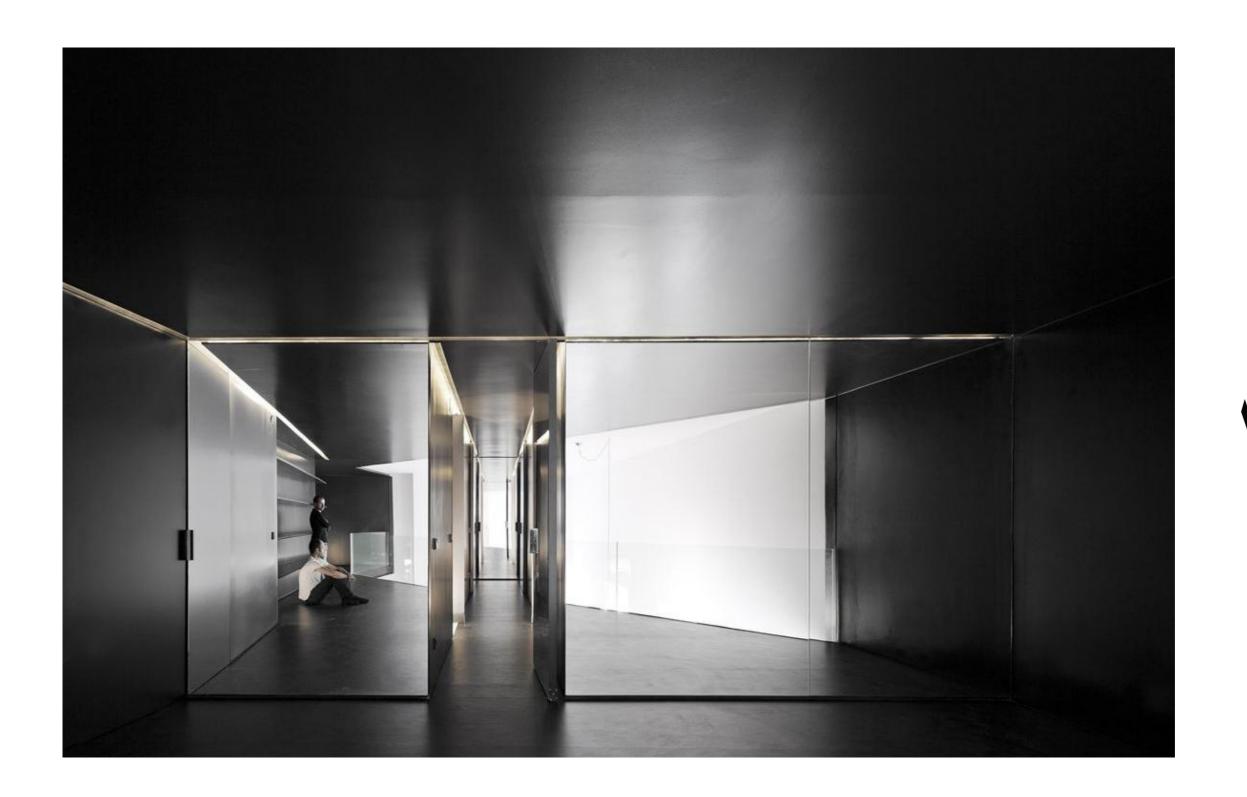

closures, yet see through the whole space











### WHY GLASS AS MAIN MATERIAL?

We use glass to create the space, to separate different uses but at the same to get a space which is a fusion of different uses.

We create different objects in an infinitive space.

The reflectivity and Transparency add a futuristic sense of newness: it is shiny, creative, finished, sustainable and luxurious

We hope it reflects the, Soho spirit













View of the model area



part of the floors and ceilings are in glass:
-it radicalizes the space, you become a 'floating' visitor
-the whole space is visible, nothing is hidden
-this way the height of the space is maximized
- the glass reflects towards the light, so it brings the exterior in.

REFERENCE IMAGES









# **\ | \|**



**\| | \|** 





**\| | | |** 



### **\ | \|**