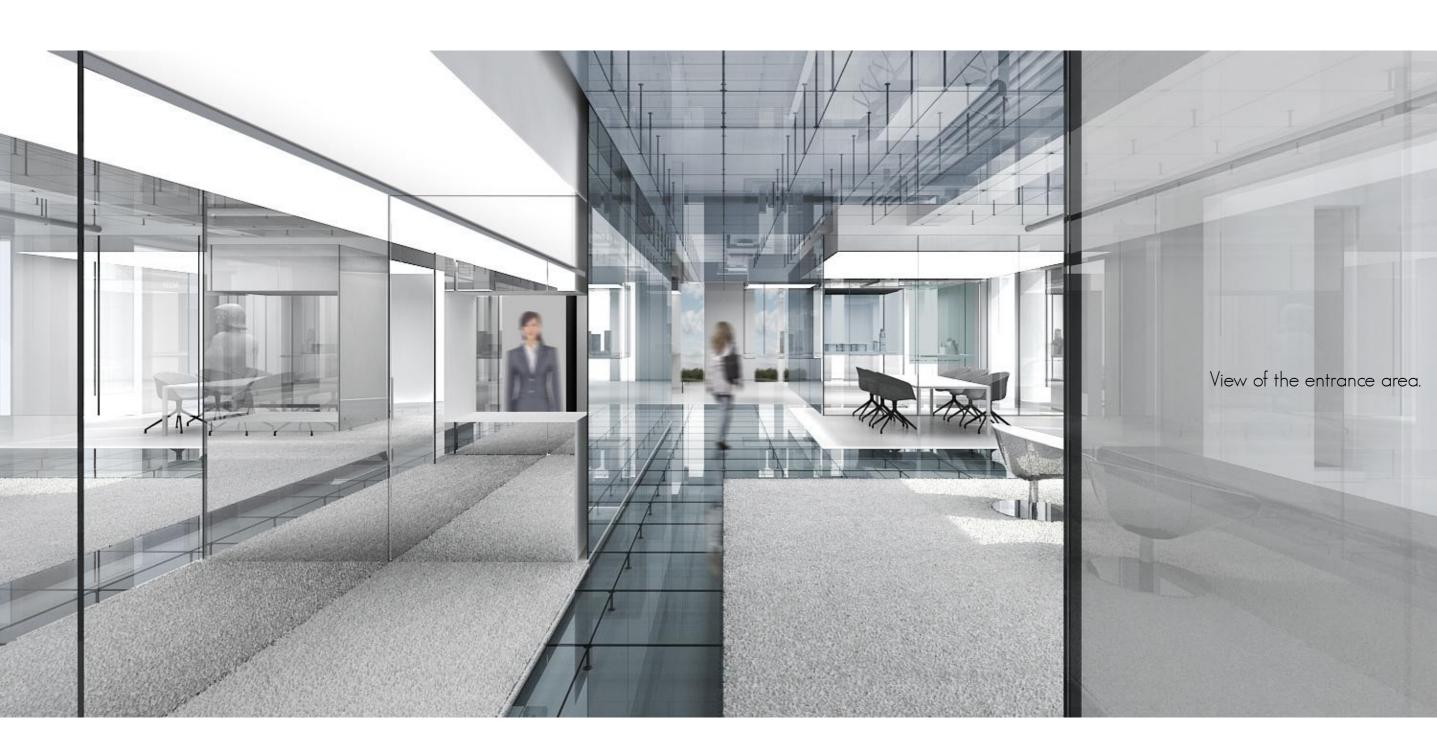

The reflectivity and Transparency add a futuristic sense of newness: it is shiny, creative, finished, sustainable and luxurious

We hope it reflects the, Soho spirit

View of the model area

part of the floors and ceilings are in glass:
-it radicalizes the space, you become a 'floating' visitor
-the whole space is visible, nothing is hidden
-this way the height of the space is maximized
- the glass reflects towards the light, so it brings the exterior in.