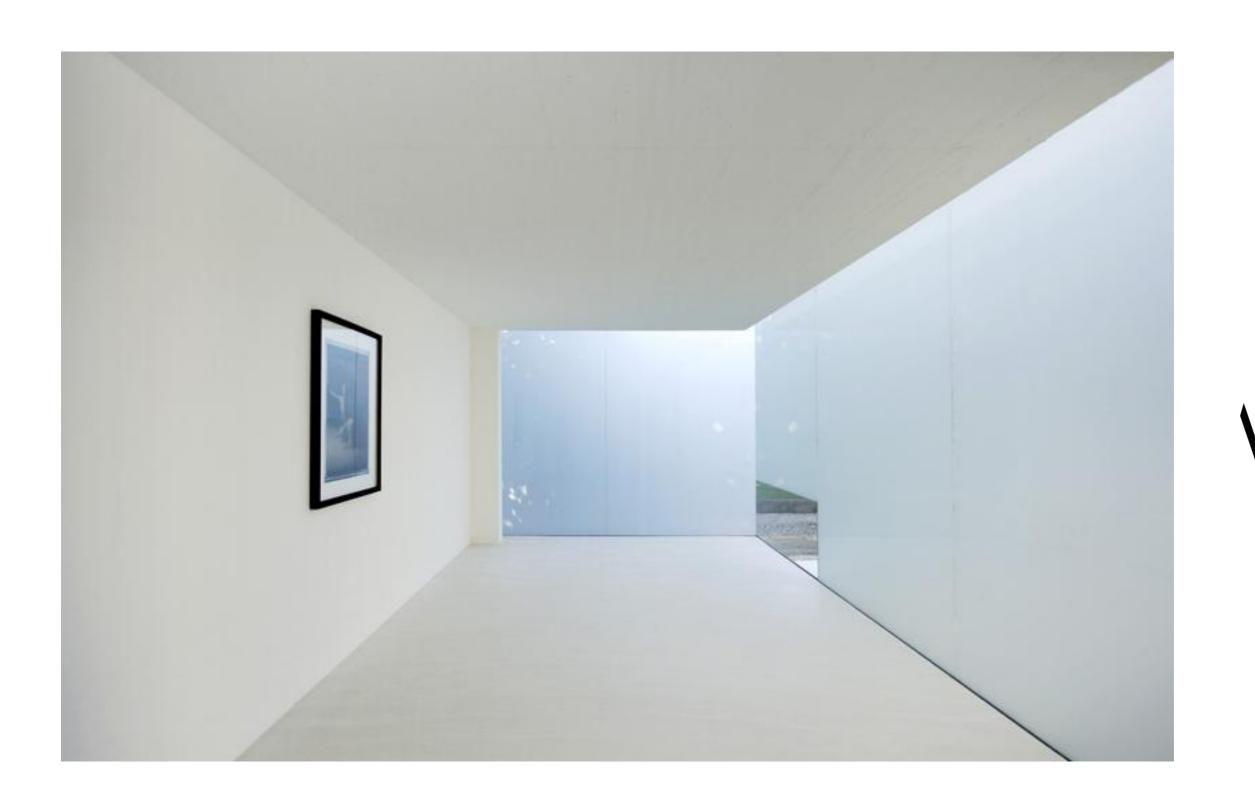

The reflectivity and Transparency add a futuristic sense of newness: it is shiny, creative, finished, sustainable and luxurious

We hope it reflects the, Soho spirit

View of the model area

part of the floors and ceilings are in glass:
-it radicalizes the space, you become a 'floating' visitor
-the whole space is visible, nothing is hidden
-this way the height of the space is maximized
- the glass reflects towards the light, so it brings the exterior in.