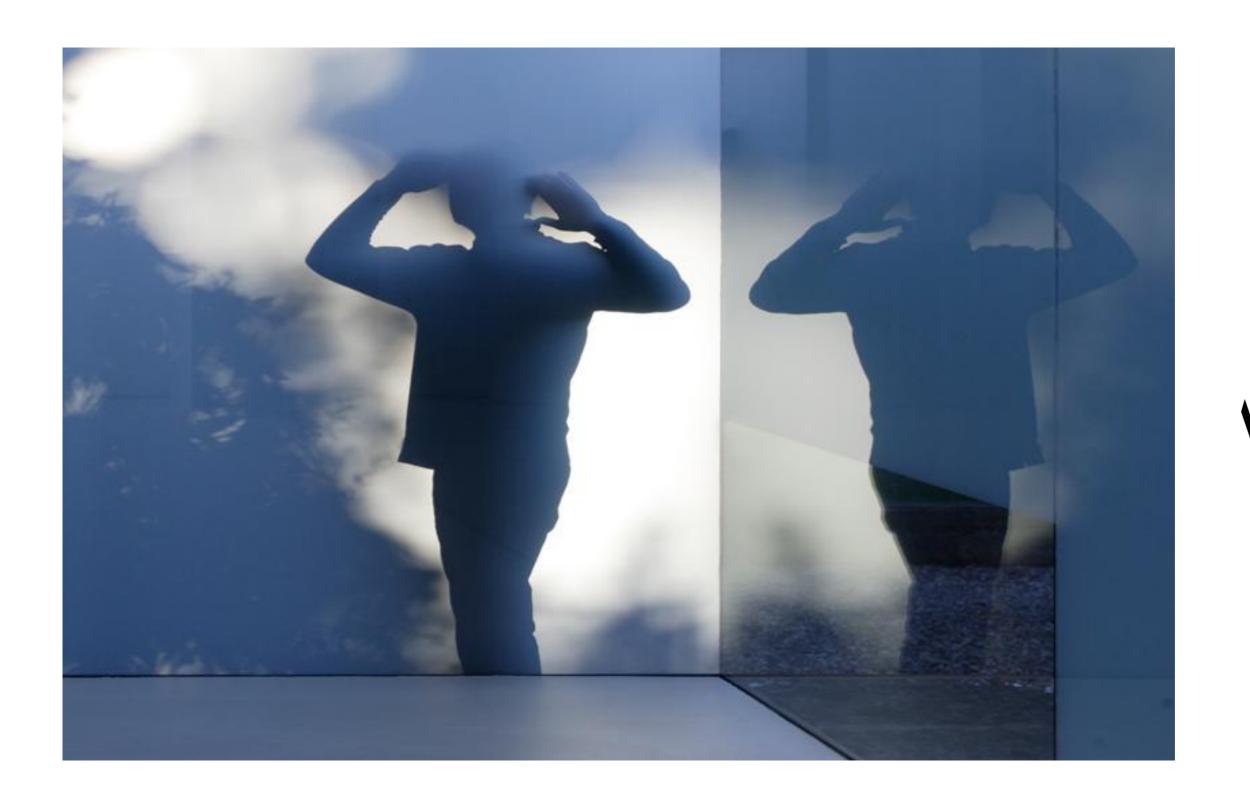

made of glass, so you can have enclosures, yet see through the whole space











### WHY GLASS AS MAIN MATERIAL?

We use glass to create the space, to separate different uses but at the same to get a space which is a fusion of different uses.

We create different objects in an infinitive space.

The reflectivity and Transparency add a futuristic sense of newness: it is shiny, creative, finished, sustainable and luxurious

We hope it reflects the, Soho spirit













View of the model area



part of the floors and ceilings are in glass:
-it radicalizes the space, you become a 'floating' visitor
-the whole space is visible, nothing is hidden
-this way the height of the space is maximized
- the glass reflects towards the light, so it brings the exterior in.

REFERENCE IMAGES









# **\ | \|**



**\| | \|** 





**\| | | |** 



### **\ | \|**