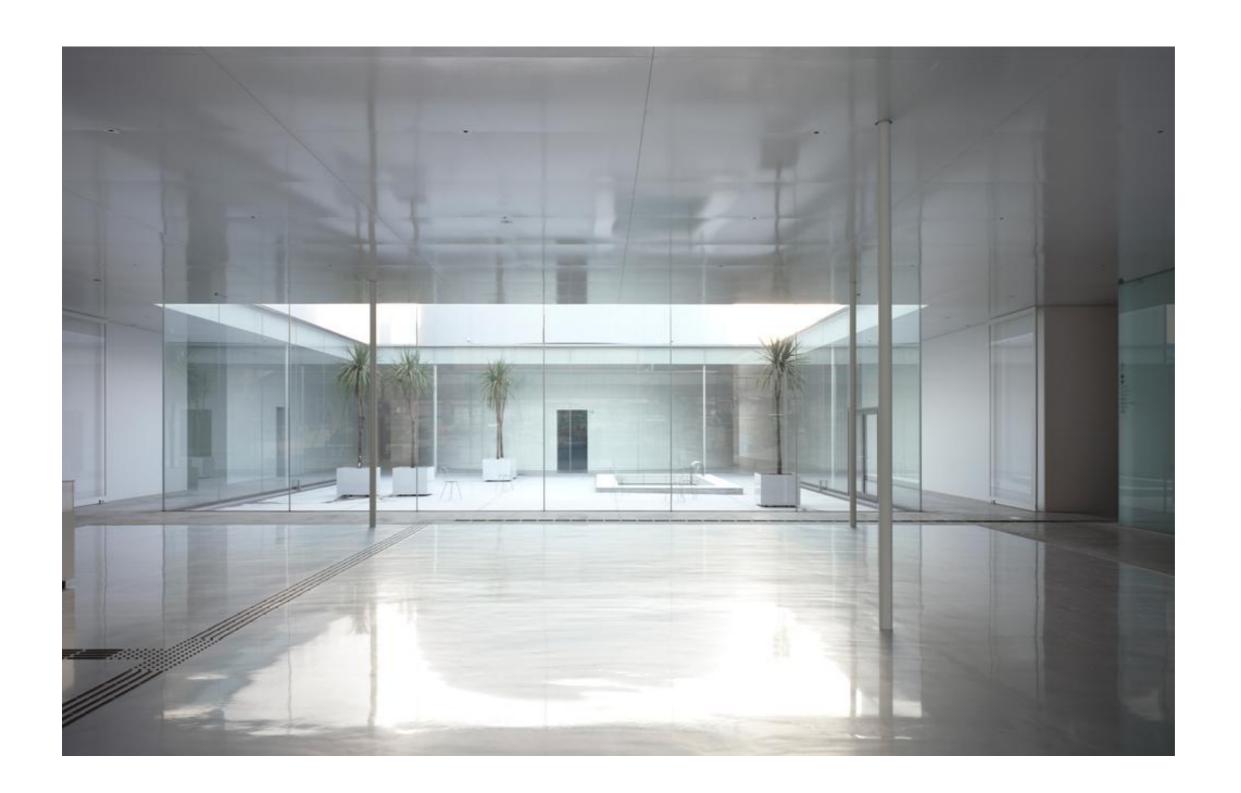

The reflectivity and Transparency add a futuristic sense of newness: it is shiny, creative, finished, sustainable and luxurious

We hope it reflects the, Soho spirit

View of the model area

part of the floors and ceilings are in glass:
-it radicalizes the space, you become a 'floating' visitor
-the whole space is visible, nothing is hidden
-this way the height of the space is maximized
- the glass reflects towards the light, so it brings the exterior in.

REFERENCE IMAGES