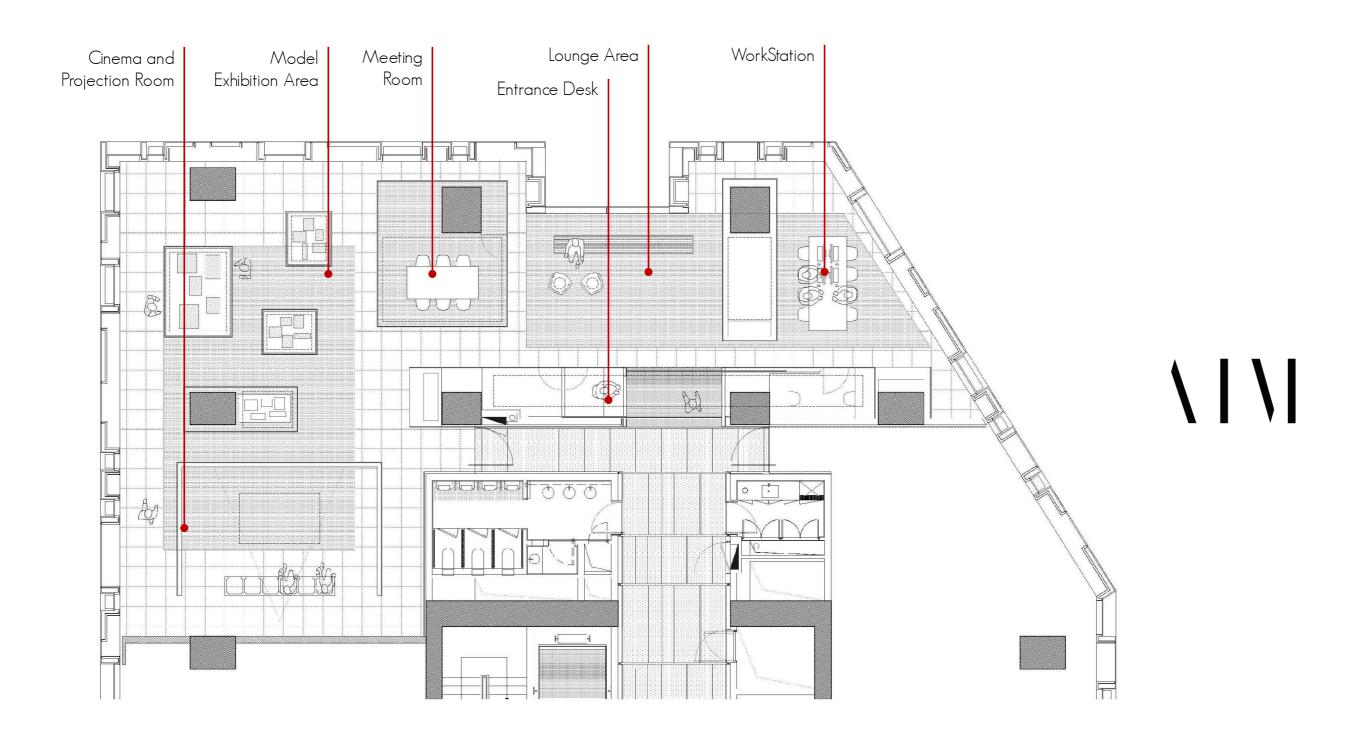

SOHO OFFICE SHOWROOM F U X I N G

GLASS OFFICE A play of Transparency, Reflectivity and Infinity Leasing office / Concept design / April 2013

SHOPPING SMALL

### HOW TO SELL FXL

FXL is about highly creative, individual work environment We have used a box in a box strategy, : tailored recognizable spaces in an inspirational setting, which we named shopping small The show office uses the same organizational principle

Section

Layout

In the show office is composed of separate free standing boxes.

The boxes are made of glass, so you can have enclosures, yet see through the whole space

### WHY GLASS AS MAIN MATERIAL?

We use glass to create the space, to separate different uses but at the same to get a space which is a fusion of different uses.

We create different objects in an infinitive space.