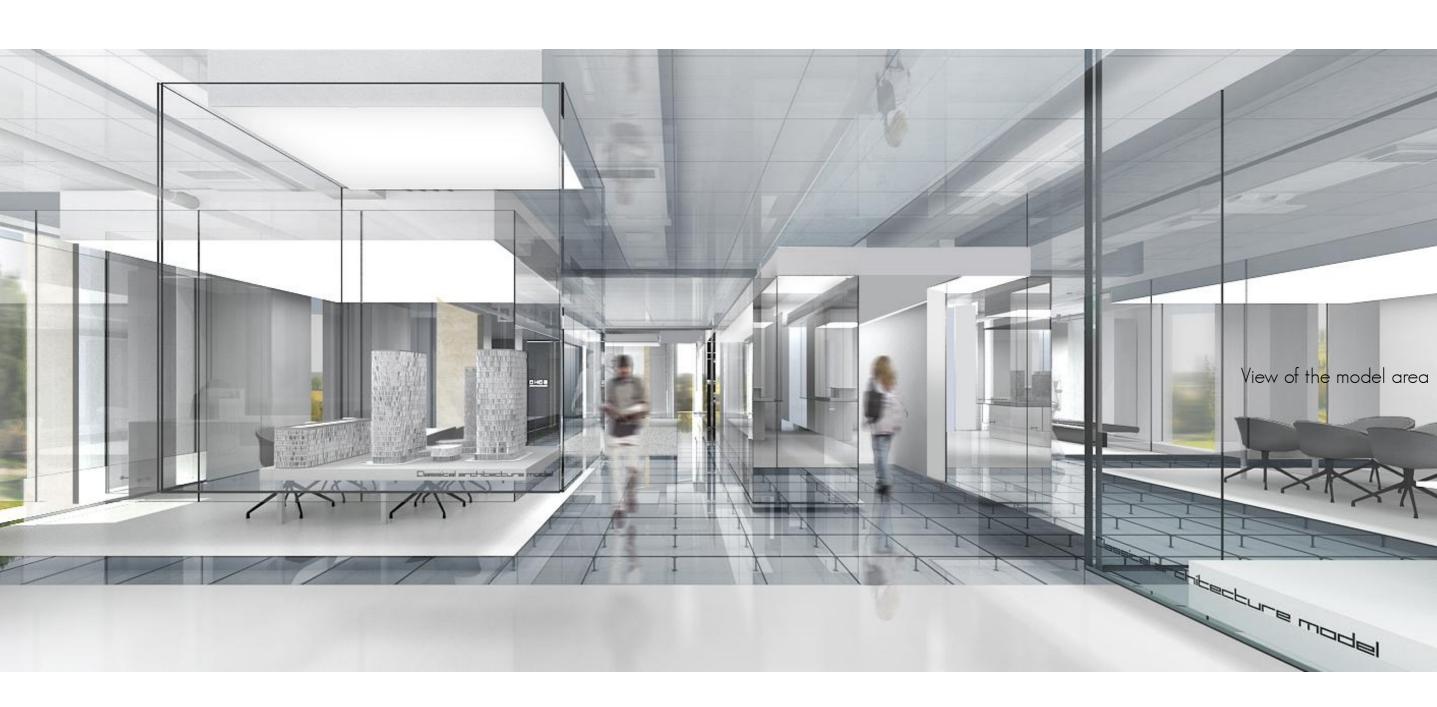

The reflectivity and Transparency add a futuristic sense of newness: it is shiny, creative, finished, sustainable and luxurious

We hope it reflects the, Soho spirit

View of the model area

part of the floors and ceilings are in glass:
-it radicalizes the space, you become a 'floating' visitor
-the whole space is visible, nothing is hidden
-this way the height of the space is maximized
- the glass reflects towards the light, so it brings the exterior in.