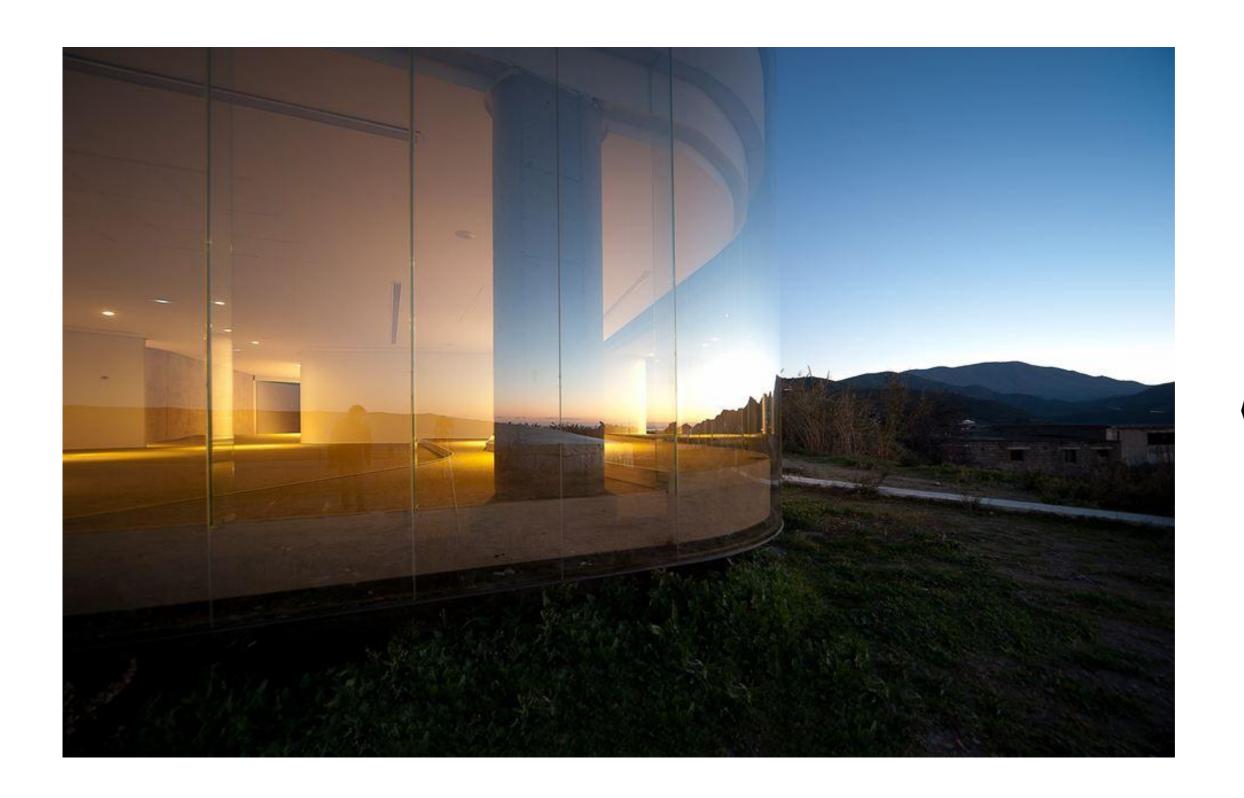

ade of glass, so you can have enclosures, yet see through the whole space











### WHY GLASS AS MAIN MATERIAL?

We use glass to create the space, to separate different uses but at the same to get a space which is a fusion of different uses.

We create different objects in an infinitive space.

The reflectivity and Transparency add a futuristic sense of newness: it is shiny, creative, finished, sustainable and luxurious

We hope it reflects the, Soho spirit













View of the model area



part of the floors and ceilings are in glass:
-it radicalizes the space, you become a 'floating' visitor
-the whole space is visible, nothing is hidden
-this way the height of the space is maximized
- the glass reflects towards the light, so it brings the exterior in.

REFERENCE IMAGES









# **\ | \|**



**\| | \|** 





**\| | | |** 



### **\ | \|**