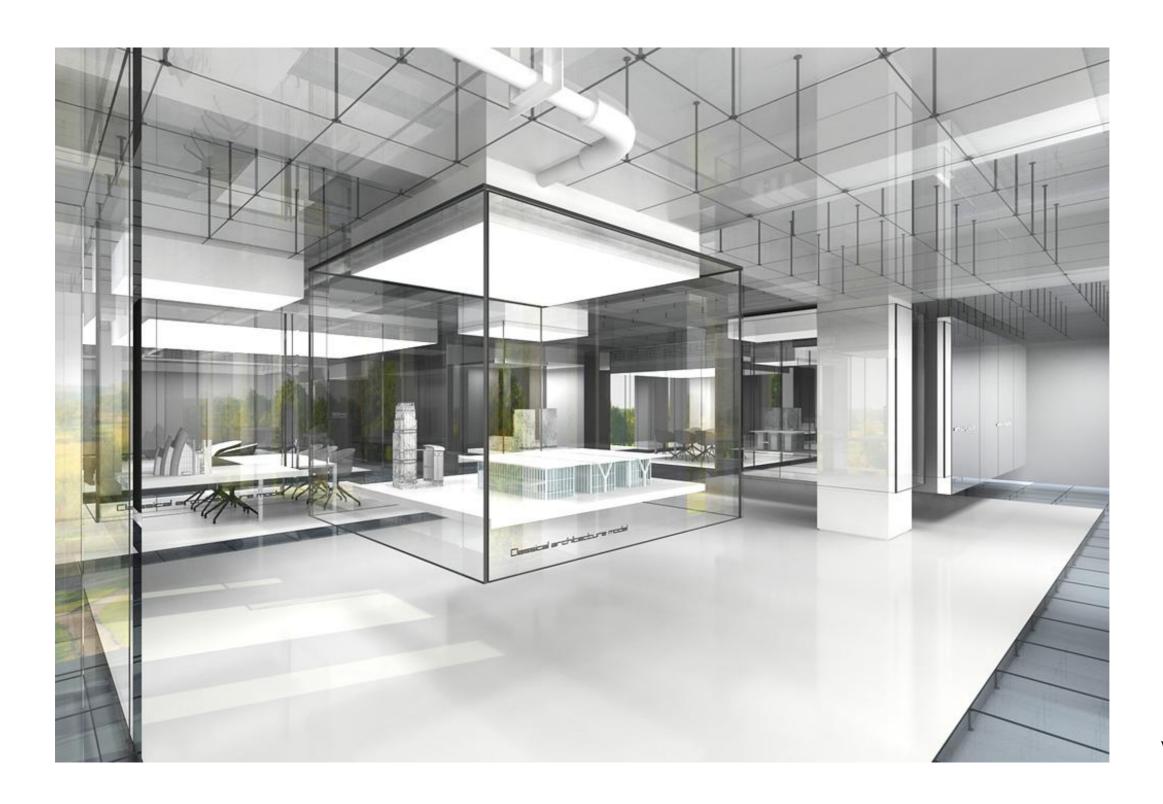

### HOW TO SELL FXL

FXL is about highly creative, individual work environment We have used a box in a box strategy, : tailored recognizable spaces in an inspirational setting, which we named shopping small The show office uses the same organizational principle

Section

Layout

In the show office is composed of separate free standing boxes.

The boxes are made of glass, so you can have enclosures, yet see through the whole space

### WHY GLASS AS MAIN MATERIAL?

We use glass to create the space, to separate different uses but at the same to get a space which is a fusion of different uses.

We create different objects in an infinitive space.

The reflectivity and Transparency add a futuristic sense of newness: it is shiny, creative, finished, sustainable and luxurious

We hope it reflects the, Soho spirit

View of the model area

part of the floors and ceilings are in glass:
-it radicalizes the space, you become a 'floating' visitor
-the whole space is visible, nothing is hidden
-this way the height of the space is maximized
- the glass reflects towards the light, so it brings the exterior in.