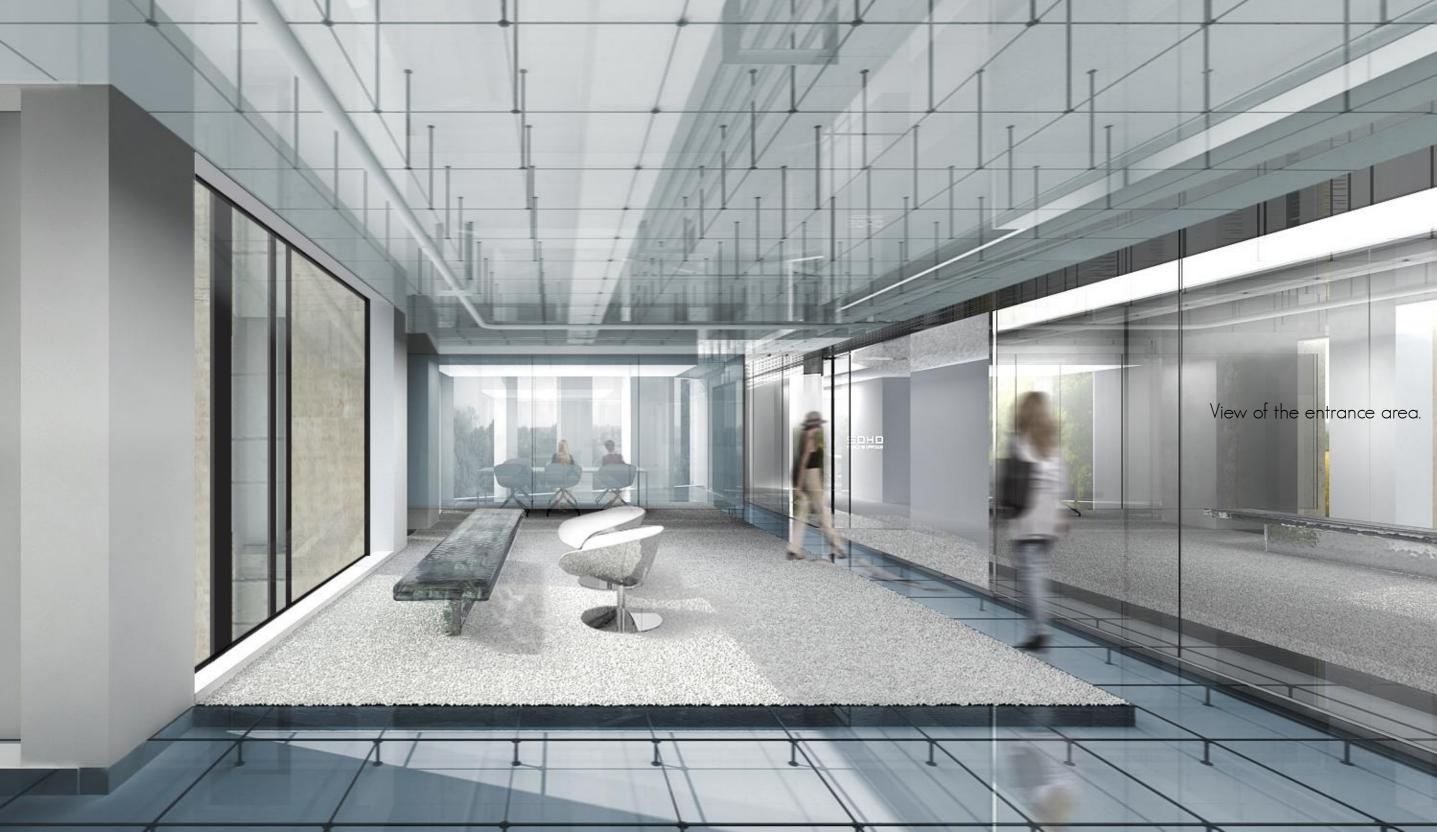

The reflectivity and Transparency add a futuristic sense of newness: it is shiny, creative, finished, sustainable and luxurious

We hope it reflects the, Soho spirit

View of the model area

part of the floors and ceilings are in glass:
-it radicalizes the space, you become a 'floating' visitor
-the whole space is visible, nothing is hidden
-this way the height of the space is maximized
- the glass reflects towards the light, so it brings the exterior in.