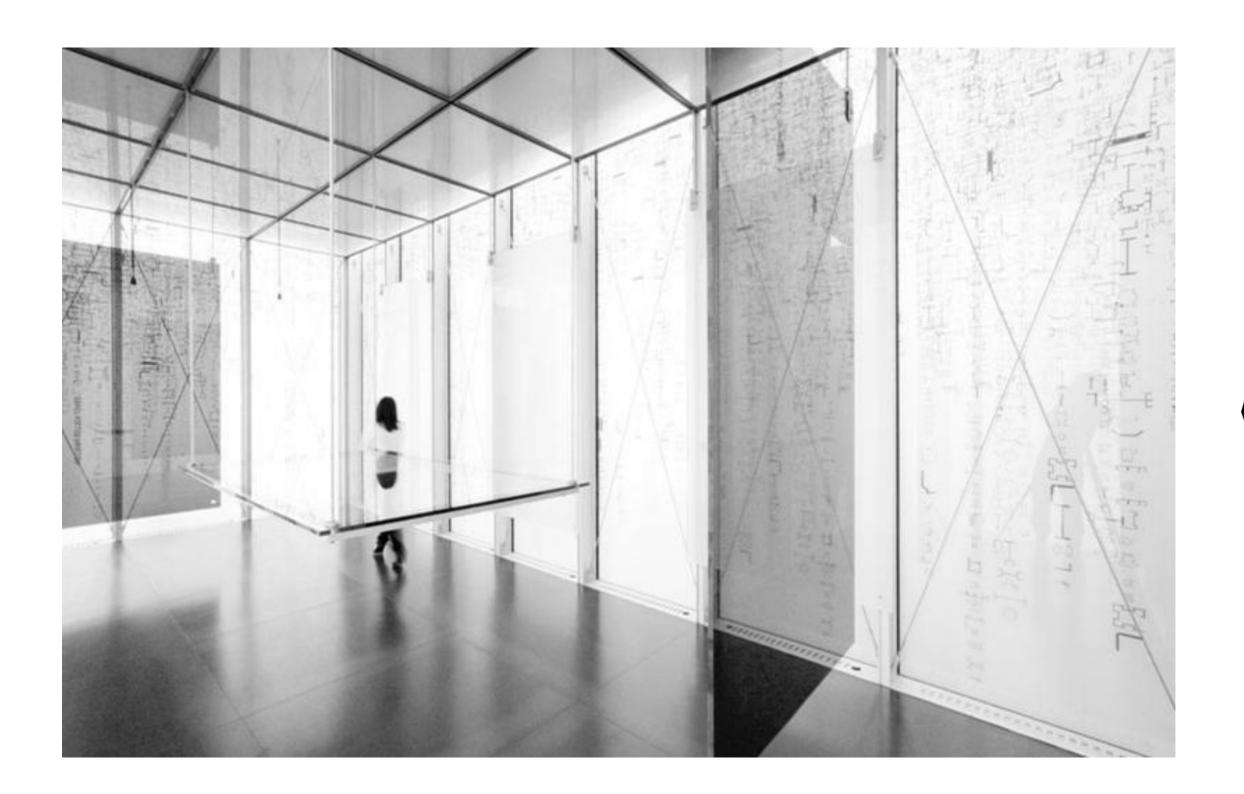

Section

Layout

In the show office is composed of separate free standing boxes.

The boxes are made of glass, so you can have enclosures, yet see through the whole space

### WHY GLASS AS MAIN MATERIAL?

We use glass to create the space, to separate different uses but at the same to get a space which is a fusion of different uses.

We create different objects in an infinitive space.